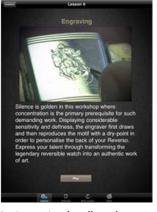

Additionally, the Jaeger-LeCoultre iPad app includes an entire section devoted to personalizing a Reverso watch. JLC Reversos are set apart from other dress watches with its articulating case that allows the watch to be turned over while being worn to see the back of the watch. Many Reverso owners have the case back engraved with intricate designs or personalizations. The iPad app allows the user to simulate various engravings and save them to the JLC website for later retrieval.