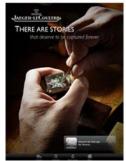

Additionally, the Jaeger-LeCoultre iPad app includes an entire section devoted to personalizing a Reverso watch. JLC Reversos are set apart from other dress watches with its articulating case that allows the watch to be turned over while being worn to see the back of the watch. Many Reverso owners have the case back engraved with intricate designs or personalizations. The iPad app allows the user to simulate various engravings and save them to the JLC website for later retrieval.