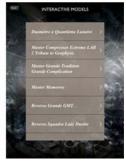

Both the iPhone and iPad apps have a dedicated section for interacting with JLC's more complicated watches. The user selects a model such as the Moumètre à Quantiène Lunaire and can see the balance and hands moving, and be able to interact with the winding crown activating and resetting the sweep second hand. These simulations are fantastic for discerning the functions between JLC's models. Rather than having to visit an authorized dealer and

play with a half-dozen watches, the Interactive Watch section allows you to interact with each watch's functions in the convenience of one's home or office, or more importantly, when one becomes infatuated with a particular JLC watch, the watch can be shown to friends, cohorts, or spouses (for approval).